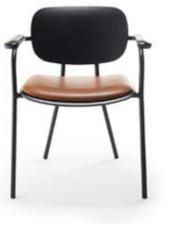

----------------------------------|---------------------------------------------------------|
| FAGGIO TINTO WENGE/<br>WENGE COATED BEECH         |                                          |                                                       | ANILINA ROSSA/ RED<br>ANILINE                      | ANILINA AZZURRA/<br>LIGHT BLUE ANILINE                       | ANILINA VERDE/ GREEN<br>ANILINE                         |
| LACCATO BIANCO/<br>WHITE LACQUERED                | LACCATO CREMA/<br>CREAM LACQUERED        | LACCATO TORTORA/<br>DOVE GREY LACQUERED               | LACCATO GRIGIO<br>CHIARO/ LIGHT GREY<br>LACQUERED  | LACCATO GRIGIO<br>SCURO/ DARK GREY<br>LACQUERED              | LACCATO NERO/ BLACK<br>LACQUERED                        |







Ghibli



Ghibli SI



Ghibli I



Ghibli P



Ghibli SI P



Ghibli I P



Ghibli SG



Ghibli SI SG



Ghibli I SG



# Romy



### KILKENNY CONTRACT FURNITURE | THE **RESTAURANT** COLLECTION

### KILKENNY CONTRACT FURNITURE | THE **RESTAURANT** COLLECTION



Romy B 4







Romy B 4 SG



Romy 4



Romy SI 4



Romy I 4





Romy 4 SG

Romy SI 4 SG



R



65





R

4 66



Romy I 4 SG





### KILKENNY CONTRACT FURNITURE | THE **RESTAURANT** COLLECTION







Amy W



Amy DF P



Amy W P



Amy W WH



X : strechers - option for chair



SW : swivel base option for chair



SW : swivel base option for barstool



WH : swivel base with castor - option for chair



PE : swivel base & ground anchor -option for barstool



DF



01

W



Amy DF SW SG



Amy W PE SG









Naika E

Naika



Naika V



Naika P







Naika S E



Na