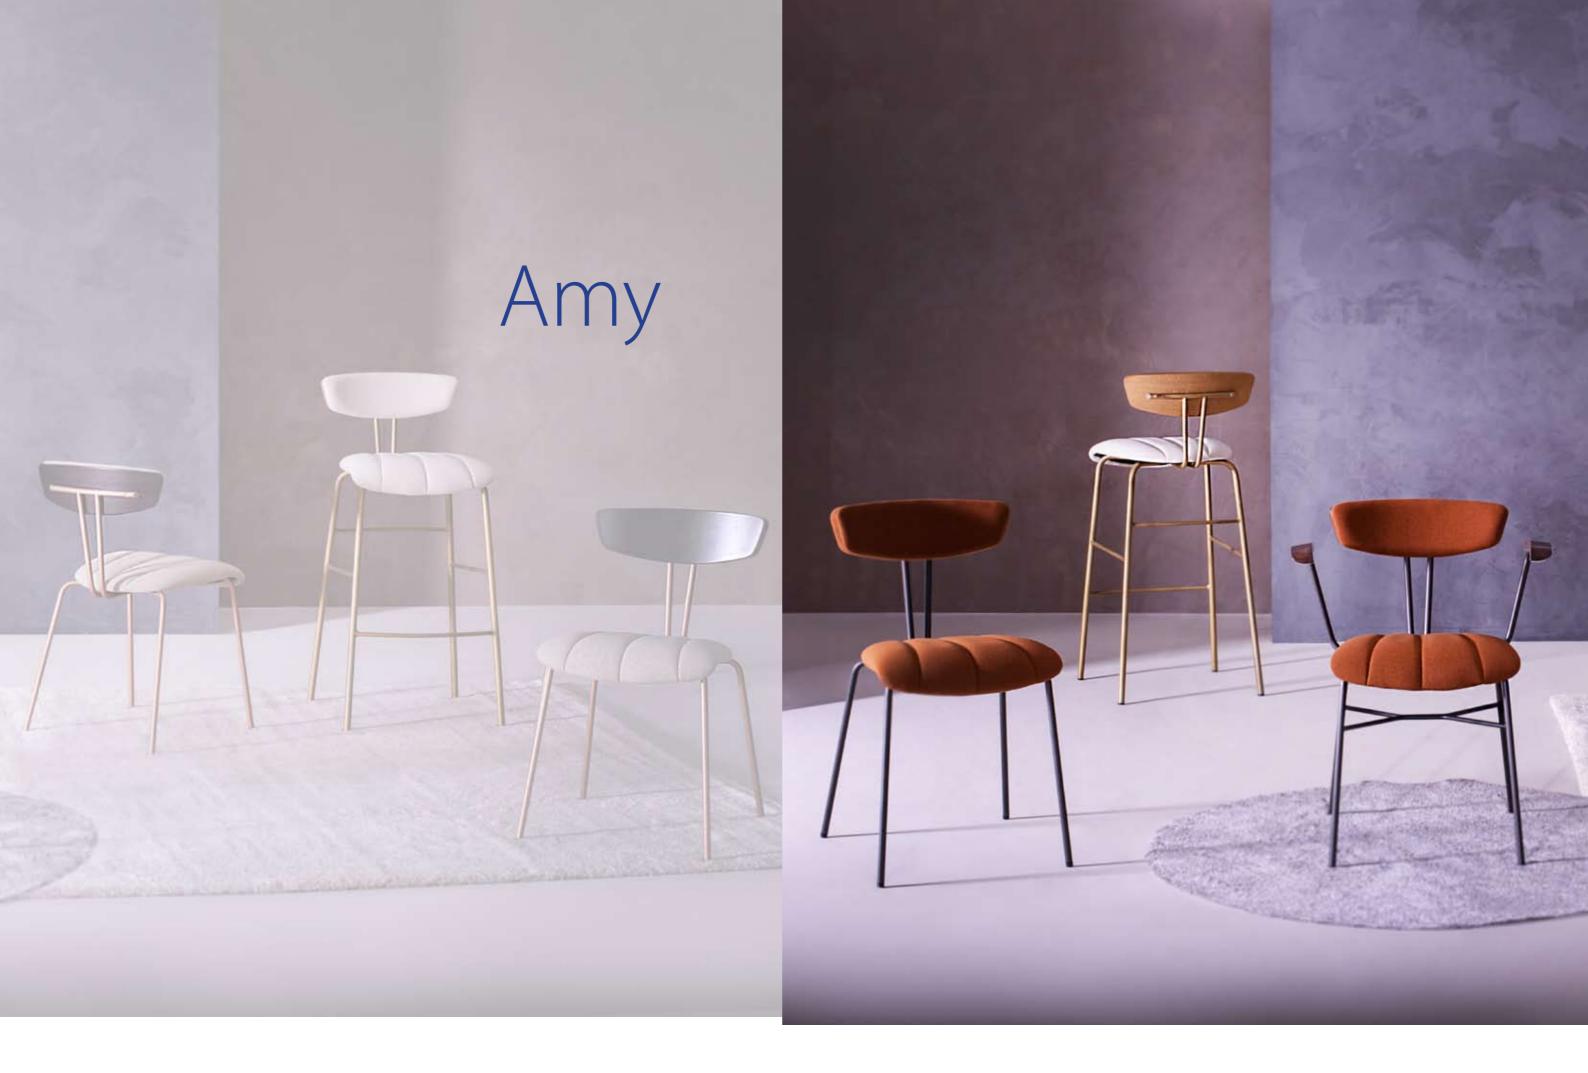

### KILKENNY CONTRACT FURNITURE | THE **RESTAURANT** COLLECTION

Amy W

Amy DF P

Amy W P

Amy W WH

X : strechers - option for chair

SW : swivel base option for chair

SW : swivel base option for barstool

WH : swivel base with castor - option for chair

PE : swivel base & ground anchor -option for barstool

DF

01

W

Amy DF SW SG

Amy W PE SG

Naika E