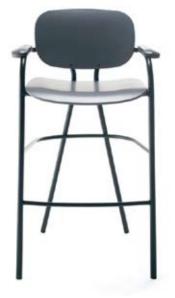

-----|---------------------------------------------------------|
| FAGGIO TINTO WENGE/<br>WENGE COATED BEECH         |                                          |                                                       | ANILINA ROSSA/ RED<br>ANILINE                      | ANILINA AZZURRA/<br>LIGHT BLUE ANILINE                       | ANILINA VERDE/ GREEN<br>ANILINE                         |
| LACCATO BIANCO/<br>WHITE LACQUERED                | LACCATO CREMA/<br>CREAM LACQUERED        | LACCATO TORTORA/<br>DOVE GREY LACQUERED               | LACCATO GRIGIO<br>CHIARO/ LIGHT GREY<br>LACQUERED  | LACCATO GRIGIO<br>SCURO/ DARK GREY<br>LACQUERED              | LACCATO NERO/ BLACK<br>LACQUERED                        |







Ghibli



Ghibli SI



Ghibli I



Ghibli P



Ghibli SI P



Ghibli I P



Ghibli SG



Ghibli SI SG



Ghibli I SG



# Romy



### KILKENNY CONTRACT FURNITURE | THE **RESTAURANT** COLLECTION

### KILKENNY CONTRACT FURNITURE | THE **RESTAURANT** COLLECTION



Romy B 4







Romy B 4 SG



Romy 4



Romy SI 4



Romy I 4





Romy 4 SG

Romy SI 4 SG



R



65





R

4 66



Romy I 4 SG





### KILKENNY CONTRACT FURNITURE | THE **RESTAURANT** COLLECTION







Amy W



Amy DF P



Amy W P



Amy W WH



X : strechers - option for chair



SW : swivel base option for chair



SW : swivel base option for barstool



WH : swivel base with castor - option for chair



PE : swivel base & ground anchor -option for barstool



DF



01

W



Amy DF SW SG



Amy W PE SG









Naika E

Naika



Naika V



Naika P







Naika S E



Naika S



Naika S V



Naika S