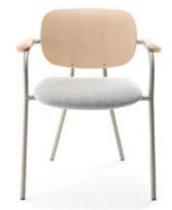

-------------------|---------------------------------------------------------|
| FAGGIO TINTO WENGE/<br>WENGE COATED BEECH         |                                          |                                                       | ANILINA ROSSA/ RED<br>ANILINE                      | ANILINA AZZURRA/<br>LIGHT BLUE ANILINE                       | ANILINA VERDE/ GREEN<br>ANILINE                         |
| LACCATO BIANCO/<br>WHITE LACQUERED                | LACCATO CREMA/<br>CREAM LACQUERED        | LACCATO TORTORA/<br>DOVE GREY LACQUERED               | LACCATO GRIGIO<br>CHIARO/ LIGHT GREY<br>LACQUERED  | LACCATO GRIGIO<br>SCURO/ DARK GREY<br>LACQUERED              | LACCATO NERO/ BLACK<br>LACQUERED                        |







Ghibli



Ghibli SI



Ghibli I



Ghibli P



Ghibli SI P



Ghibli I P



Ghibli SG



Ghibli SI SG



Ghibli I SG



# Romy



### KILKENNY CONTRACT FURNITURE | THE **RESTAURANT** COLLECTION

### KILKENNY CONTRACT FURNITURE | THE **RESTAURANT** COLLECTION



Romy B 4







Romy B 4 SG



Romy 4



Romy SI 4



Romy I 4





Romy 4 SG

Romy SI 4 SG



R



65





R

4 66



Romy I 4 SG





### KILKENNY CONTRACT FURNITURE | THE **RESTAURANT** COLLECTION







Amy W



Amy DF P



Amy W P



Amy W WH



X : strechers - option for chair



SW : swivel base option for chair



SW : swivel base option for barstool



WH : swivel base with castor - option for chair



PE : swivel base & ground anchor -option for barstool



DF



01

W



Amy DF SW SG



Amy W PE SG









Naika E

Naika



Naika V



Naika P







Naika S E



Naika S



Naika