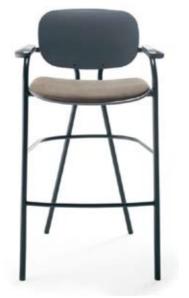

--------------------------------------------------|
| FAGGIO TINTO WENGE/<br>WENGE COATED BEECH         |                                          |                                                       | ANILINA ROSSA/ RED<br>ANILINE                      | ANILINA AZZURRA/<br>LIGHT BLUE ANILINE                       | ANILINA VERDE/ GREEN<br>ANILINE                         |
| LACCATO BIANCO/<br>WHITE LACQUERED                | LACCATO CREMA/<br>CREAM LACQUERED        | LACCATO TORTORA/<br>DOVE GREY LACQUERED               | LACCATO GRIGIO<br>CHIARO/ LIGHT GREY<br>LACQUERED  | LACCATO GRIGIO<br>SCURO/ DARK GREY<br>LACQUERED              | LACCATO NERO/ BLACK<br>LACQUERED                        |







Ghibli



Ghibli SI



Ghibli I



Ghibli P



Ghibli SI P



Ghibli I P



Ghibli SG



Ghibli SI SG



Ghibli I SG



# Romy



### KILKENNY CONTRACT FURNITURE | THE **RESTAURANT** COLLECTION

### KILKENNY CONTRACT FURNITURE | THE **RESTAURANT** COLLECTION



Romy B 4







Romy B 4 SG



Romy 4



Romy SI 4



Romy I 4





Romy 4 SG

Romy SI 4 SG



R



65





R

4 66



Romy I 4 SG





### KILKENNY CONTRACT FURNITURE | THE **RESTAURANT** COLLECTION







Amy W



Amy DF P



Amy W P



Amy W WH



X : strechers - option for chair



SW : swivel base option for chair



SW : swivel base option for barstool



WH : swivel base with castor - option for chair



PE : swivel base & ground anchor -option for barstool



DF



01

W



Amy DF SW SG



Amy W PE SG









Naika E

Naika



Naika V



Naika P







Naika S E



Naika S



Naika S V



Naika S P





Naika