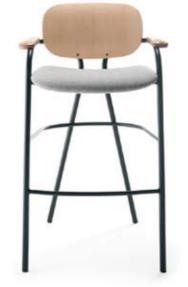

----------------------------------|
| FAGGIO TINTO WENGE/<br>WENGE COATED BEECH         |                                          |                                                       | ANILINA ROSSA/ RED<br>ANILINE                      | ANILINA AZZURRA/<br>LIGHT BLUE ANILINE                       | ANILINA VERDE/ GREEN<br>ANILINE                         |
| LACCATO BIANCO/<br>WHITE LACQUERED                | LACCATO CREMA/<br>CREAM LACQUERED        | LACCATO TORTORA/<br>DOVE GREY LACQUERED               | LACCATO GRIGIO<br>CHIARO/ LIGHT GREY<br>LACQUERED  | LACCATO GRIGIO<br>SCURO/ DARK GREY<br>LACQUERED              | LACCATO NERO/ BLACK<br>LACQUERED                        |







Ghibli



Ghibli SI



Ghibli I



Ghibli P



Ghibli SI P



Ghibli I P



Ghibli SG



Ghibli SI SG



Ghibli I SG



# Romy



### KILKENNY CONTRACT FURNITURE | THE **RESTAURANT** COLLECTION

### KILKENNY CONTRACT FURNITURE | THE **RESTAURANT** COLLECTION



Romy B 4







Romy B 4 SG



Romy 4



Romy SI 4



Romy I 4





Romy 4 SG

Romy SI 4 SG



R



65





R

4 66



Romy I 4 SG





### KILKENNY CONTRACT FURNITURE | THE **RESTAURANT** COLLECTION







Amy W



Amy DF P



Amy W P



Amy W WH



X : strechers - option for chair



SW : swivel base option for chair



SW : swivel base option for barstool



WH : swivel base with castor - option for chair



PE : swivel base & ground anchor -option for barstool



DF



01

W



Amy DF SW SG



Amy W PE SG









Naika E

Naika



Naika V



Naika P







Naika S E



Naika S



Naika S V



Naika S P





Naika S SG



Naika L