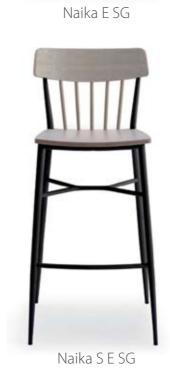

WH : swivel base with castor - option for chair

PE : swivel base & ground anchor -option for barstool

DF

01

W

Amy DF SW SG

Amy W PE SG

Naika E

Naika

Naika V

Naika P

Naika S E

Naika S

Naika S V

Naika S P

Naika S SG